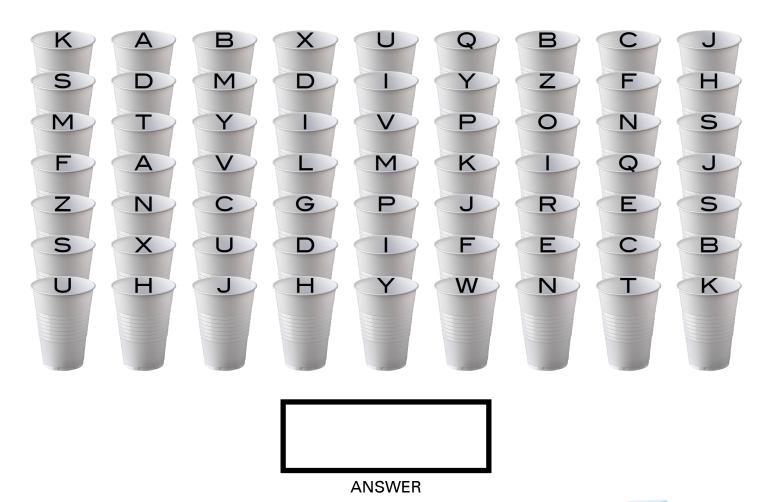

First, write the answer you just found in Part 1 of this puzzle:

Just like how the kids serve lemonade, you'll need to "pour" this answer into the cups below. Once you do, can you see what the kids might want to add to their lemonade?